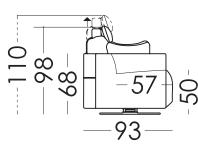

# fama

| Width:       | 102cm |
|--------------|-------|
| Heigth:      | 98cm  |
| Depth:       | 93cm  |
| Seat heigth: | 53cm  |
| Arm heigth:  | 68cm  |
| Back heigth: | 50cm  |
| Depth open:  | 152cm |