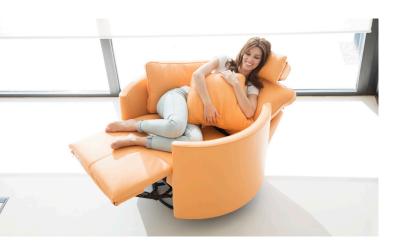

## MOONRISE

# fama

| Width:       | 102cm |
|--------------|-------|
| Heigth:      | 98cm  |
| Depth:       | 93cm  |
| Seat heigth: | 53cm  |
| Arm heigth:  | 68cm  |
| Back heigth: | 50cm  |
| Depth open:  | 152cm |